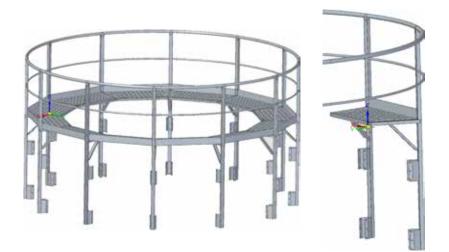

## **ROOF PERIMETER CATWALK - INTERIOR**

The main characteristics of these catwalks are:

A perimeter catwalk for access and maintenance is placed in the lower part of the silo roof.

This catwalk has been developed for occasional use, allowing you to walk safely around the inner perimeter of the silo while performing maintenance tasks on any of the roof accessories.

## **VARIOUS DIAMETERS**

Available for any silo diameter.

\*Please consult special conditions in assemblies with a catwalk.

## **FLOOR ASSEMBLY**

It is assembled without a crane, and it will be erected simultaneously and together with the silo cylinder.