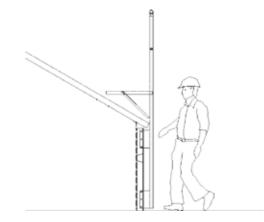

## **ROOF PERIMETER CATWALK - INTERIOR**

The main characteristics of these catwalks are:

A perimeter catwalk for access and maintenance is placed in the lower part of the silo roof.

This catwalk has been developed for occasional use, allowing you to walk safely around the inner perimeter of the silo while performing maintenance tasks on any of the roof accessories.

## **TECHNICAL DATA**

|                | MINIMUM | MAXIMUM |
|----------------|---------|---------|
| SILO DIAMETERS | 4,58    | 41,25   |
| USEFUL WIDTH   | 650 mm  | -       |