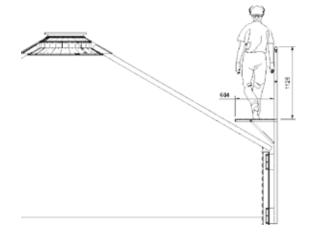

## **ROOF PERIMETER CATWALK - INTERIOR**

The main characteristics of these catwalks are:

A perimeter catwalk for access and maintenance is placed in the lower part of the silo roof.

This catwalk has been developed for occasional use, allowing you to walk safely around the inner perimeter of the silo while performing maintenance tasks on any of the roof accessories.

## **TECHNICAL DATA**

|                | MINIMUM | MAXIMUM |
|----------------|---------|---------|
| SILO DIAMETERS | 4,58    | 41,25   |
| USEFUL WIDTH   | 650 mm  | -       |